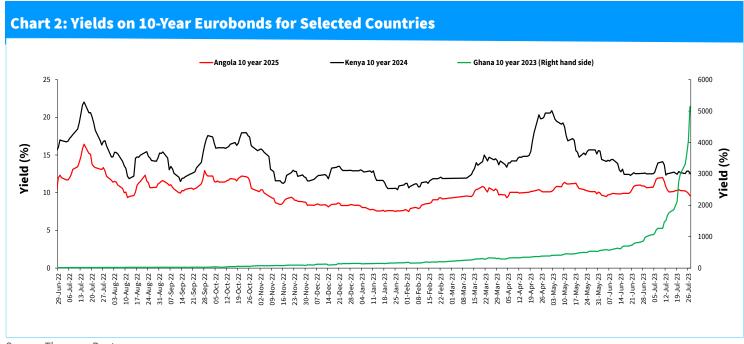

#### **Bond Market**

Bond turnover in the domestic secondary market increased by 37.9 percent during the week ending July 27 **(Table 6)**. In the international market, yields on Kenya's Eurobonds declined by an average of 40.0 basis points, with the 2024 maturity declining by 20.9 basis points. The yield on the 10- Year Eurobonds for Ghana increased, while that of Angola declined **(Chart 2)**.