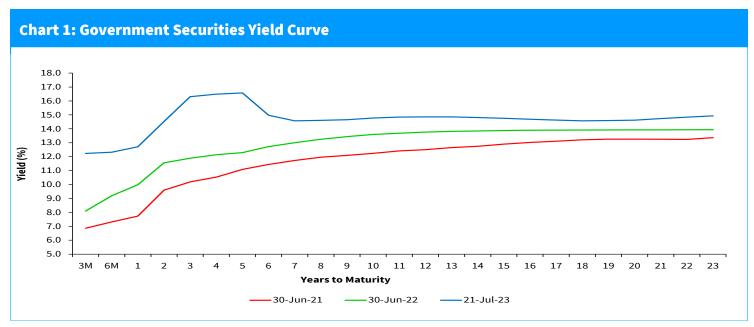

### **Government Securities Market**

The Treasury bill auction of July 27 received bids totaling KSh 9.1 billion against an advertised amount of KSh 24.0 billion, representing a performance of 38.1 percent. Interest rates remained stable, with 91-day, 182-day and 364-day rates increasing marginally (**Table 4**).

During the Treasury bond tap sale of July 21, the 10-year and 3-year fixed rate Treasury bonds received bids totaling KSh 44.4 billion against an advertised amount of KSh 20 billion, representing a performance rate of 222.0 percent **(Table 5)**.